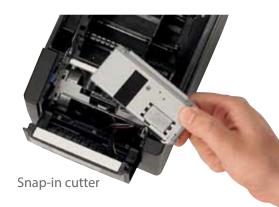

#### **Toolfree maintenance**

Paper jam? No problem for the CT-S601. One hand grip and the cutter is released automatically. No tool is needed. Even if the longlife cutter ever needs to be exchanged. Thanks to it's Snap-In design this only takes 30 seconds.