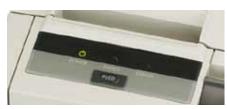

#### LED operation panel

The three colour LED indicates the printer's status, types of errors and messages.