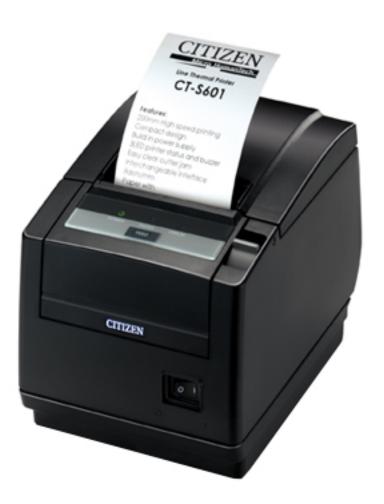

# CITIZEN

## Top of the class

#### More features for reliable printing

### **CITIZEN CT-S601**

#### POS

#### **Typical Applications**

- Receipt
  Coupon
  Ticket
  Barcode
- Daily report Weigh scales

Kiosk

Queue Management



**Operation panel** 





#### LED operation panel

The three colour LED indicates the printer's status, types of errors and messages.

#### **Toolfree maintenance**

Paper jam? No problem for the CT-S601. One hand grip and the cutter is released automatically. No tool is needed. Even if the longlife cutter ever needs to be exchanged. Thanks to it's Snap-In design this only takes 30 seconds.

**Internal Power Supply** All 80mm POS printers from Citizen offer an internal power supply.

Otto-Hirsch-Brücken 17 • D-70329 Stuttgart Germany • Tel.: +49 (0)711 49032-0 • Fax: +49 (0)711 49032-45 • www.citizen-systems.com