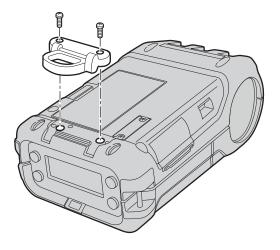

## To install the belt clip

1 Attach the belt clip to the back of the printer with the two Phillips screws.

Insert the clip portion of the belt clip.

Rotate the belt clip 180 degrees.