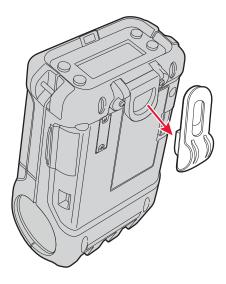

## Printer Belt Clip Instructions

The printer belt clip makes it easy for you to attach the PB21, PB22, PB31, or PB32 printer to your belt. The belt clip kit contains these parts:

- Belt clip accessory
- Two Phillips screws
- This instruction sheet

## To install the belt clip

1 Attach the belt clip to the back of the printer with the two Phillips screws.

Insert the clip portion of the belt clip.

Rotate the belt clip 180 degrees.

## To detach the belt clip from the printer

Rotate the belt clip 180 degrees.

Pull the belt clip away from the printer.

Intermec

Worldwide Headquarters 6001 36th Avenue West Everett, Washington 98203 U.S.A. tel 425.348.2600 fax 425.355.9551 www.intermec.com © 2009 Intermec Technologies Corporation. All rights reserved.