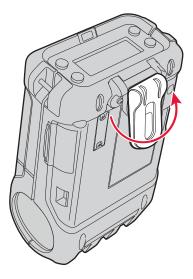

## To detach the belt clip from the printer

Rotate the belt clip 180 degrees.

Pull the belt clip away from the printer.

Intermec

Worldwide Headquarters 6001 36th Avenue West Everett, Washington 98203 U.S.A. tel 425.348.2600 fax 425.355.9551 www.intermec.com © 2009 Intermec Technologies Corporation. All rights reserved.