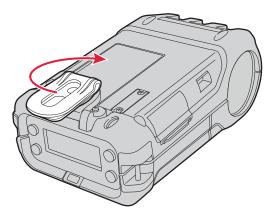

## To install the belt clip

1 Attach the belt clip to the back of the printer with the two Phillips screws.

Insert the clip portion of the belt clip.

Rotate the belt clip 180 degrees.