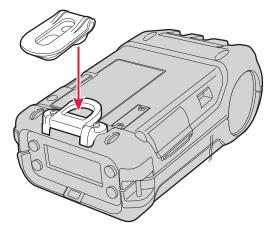

## To install the belt clip

1 Attach the belt clip to the back of the printer with the two Phillips screws.

Insert the clip portion of the belt clip.

Rotate the belt clip 180 degrees.