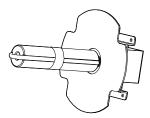

P

Rewinder module with liner retention clip

Liner retention guide

Four screws (M3x4.5)

#### To install the internal rewinder

- **1** Open the side door of the printer.
- **2** Remove the two screws that hold the rewinder option cover plate in place. Keep the screws.

- **3** Remove the liner retention clip from the rewinder unit.
- **4** Attach the rewinder unit to the printer using two of the screws included in the kit with the two screws that were previously used to hold the cover plate in place.