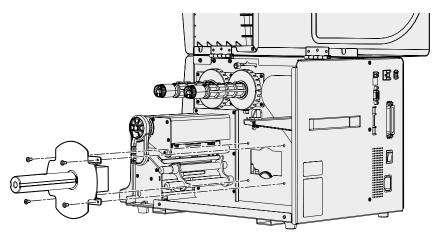

#### To install the internal rewinder

- **1** Open the side door of the printer.
- **2** Remove the two screws that hold the rewinder option cover plate in place. Keep the screws.

- **3** Remove the liner retention clip from the rewinder unit.
- **4** Attach the rewinder unit to the printer using two of the screws included in the kit with the two screws that were previously used to hold the cover plate in place.