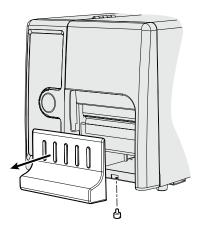

#### To install the internal rewinder

- **1** Open the side door of the printer.
- **2** Remove the two screws that hold the rewinder option cover plate in place. Keep the screws.

- **3** Remove the liner retention clip from the rewinder unit.
- **4** Attach the rewinder unit to the printer using two of the screws included in the kit with the two screws that were previously used to hold the cover plate in place.