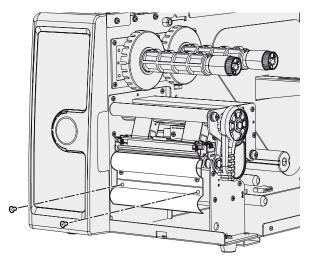

#### To install the liner retention guide

**1** Remove the thumbscrew to remove the front cover.

**2** Use the two remaining screws to attach the liner retention guide to the print mechanism.