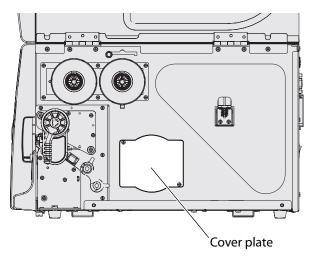

#### To install the internal rewinder

- **1** Open the side door of the printer.
- **2** Remove the two screws that hold the rewinder option cover plate in place. Keep the screws.

- **3** Remove the liner retention clip from the rewinder unit.
- **4** Attach the rewinder unit to the printer using two of the screws included in the kit with the two screws that were previously used to hold the cover plate in place.