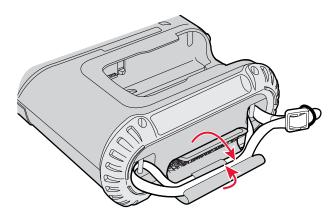

## To attach the handstrap

1 Release the strap from the adjuster, and remove the strap from the VELCRO pad.

Note: VELCRO is a trademark of Velcro Industries B.V.

2 Insert the strap through the PW50 and VELCRO pad. Make sure the D-ring and adjuster are oriented as shown at the top of the PW50.