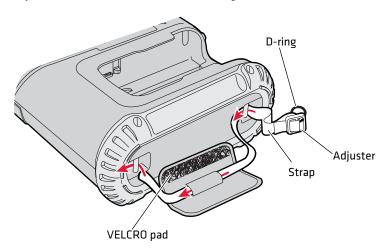

## To attach the handstrap

1 Release the strap from the adjuster, and remove the strap from the VELCRO pad.

Note: VELCRO is a trademark of Velcro Industries B.V.

2 Insert the strap through the PW50 and VELCRO pad. Make sure the D-ring and adjuster are oriented as shown at the top of the PW50.

**3** Place the strap on the VELCRO pad, and route the strap through the adjuster and D-ring as shown.

**4** Close the VELCRO pad over the strap. You are now ready to use the printer with the handstrap.