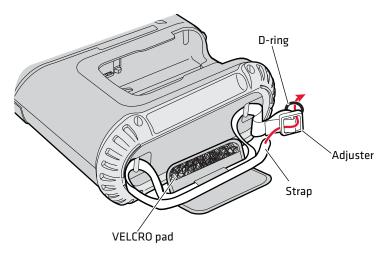

**3** Place the strap on the VELCRO pad, and route the strap through the adjuster and D-ring as shown.

**4** Close the VELCRO pad over the strap. You are now ready to use the printer with the handstrap.