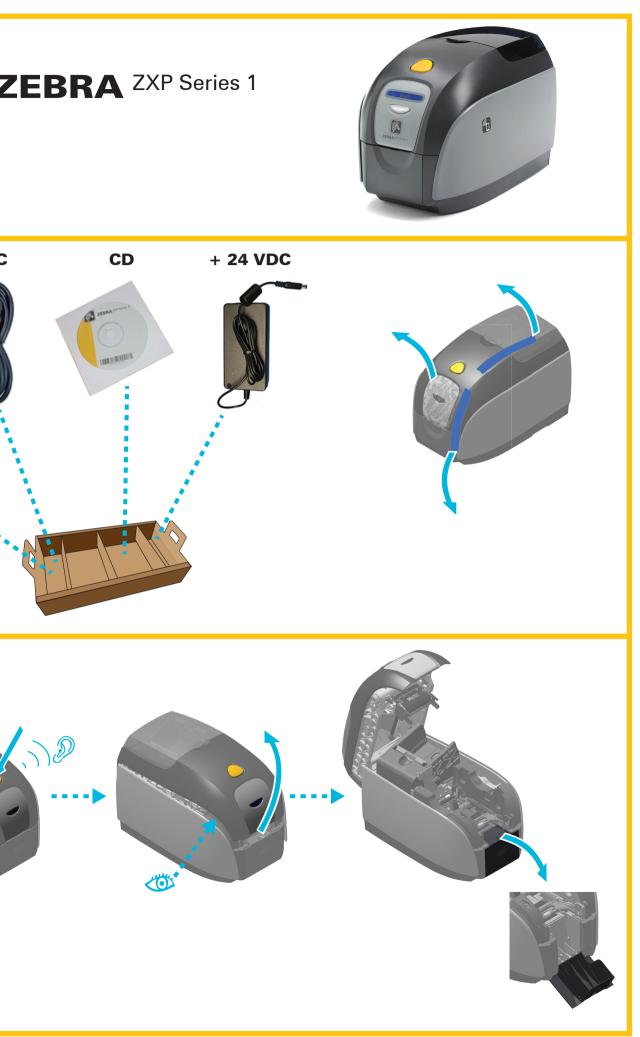

http://www.zebra.com

Zebra Technologies International, LLC

) +1 847.634.6700 **)** +1 866.230.9494 (USA only)

Zebra Technologies **Europe Limited** 

**)** +44 (0) 1628 55600

Zebra Technologies Asia Pacific Pte. Ltd.