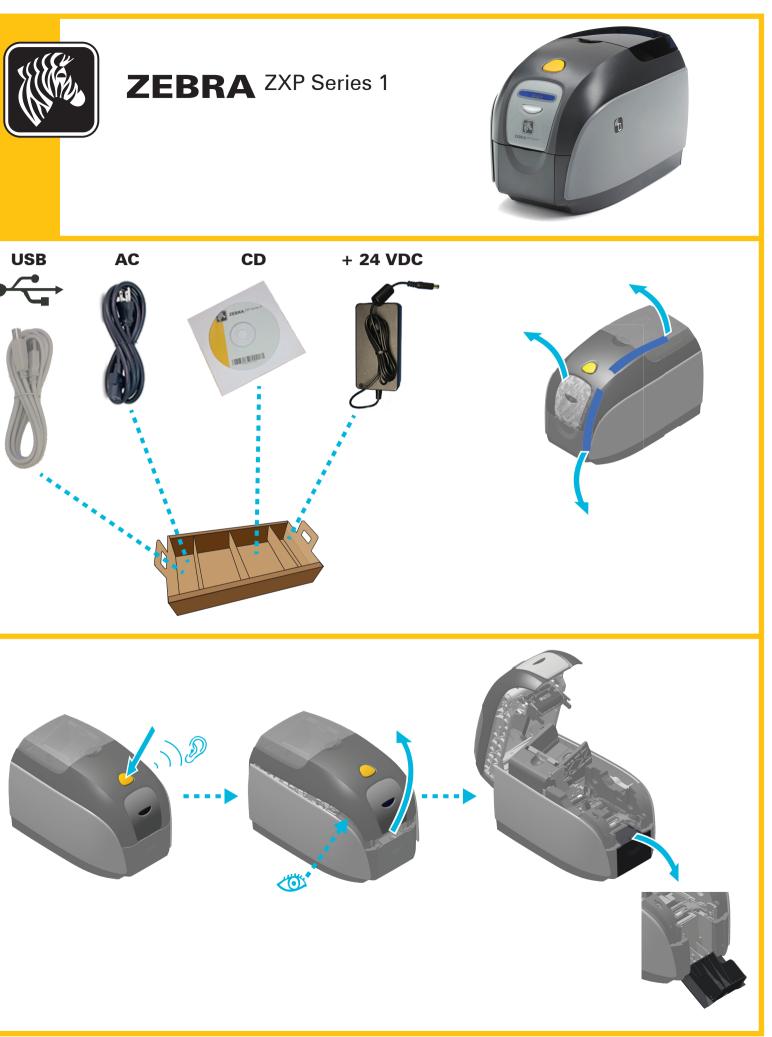

http://www.zebra.com

Zebra Technologies International, LLC

) +1 847.634.6700 **)** +1 866.230.9494 (USA only)

Zebra Technologies **Europe Limited** 

**)** +44 (0) 1628 55600

Zebra Technologies Asia Pacific Pte. Ltd.