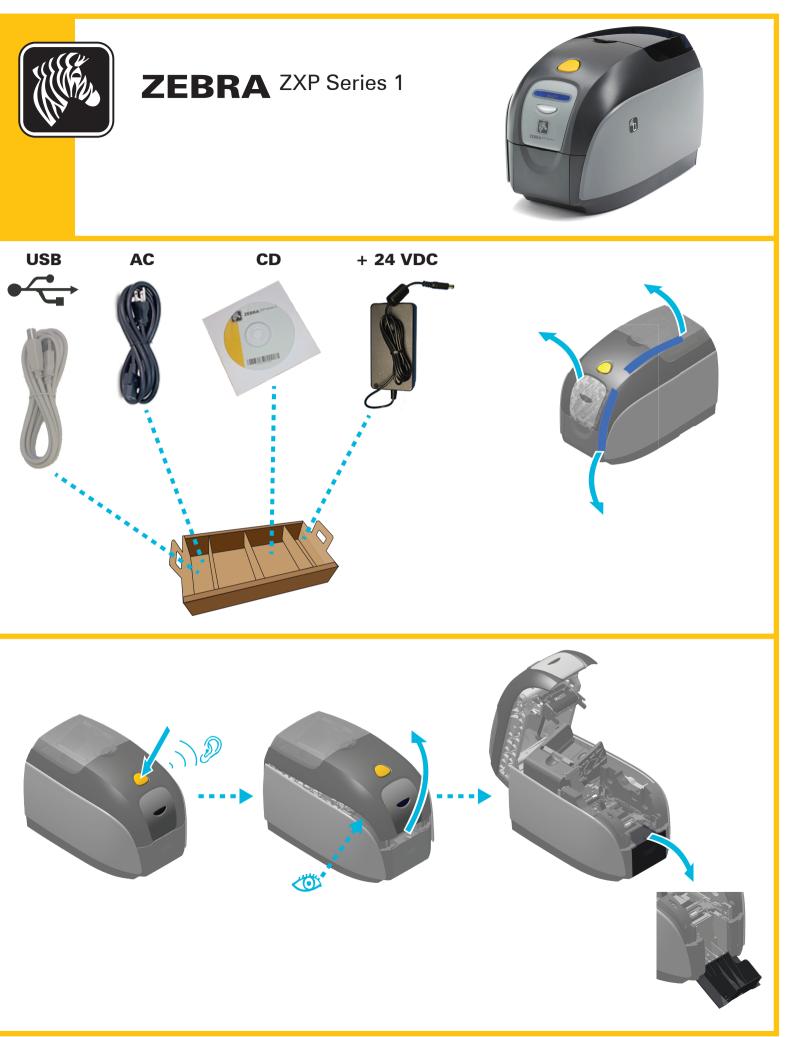

http://www.zebra.com

Zebra Technologies International, LLC

) +1 847.634.6700 **)** +1 866.230.9494 (USA only)

Zebra Technologies **Europe Limited** 

**)** +44 (0) 1628 55600

Zebra Technologies Asia Pacific Pte. Ltd.