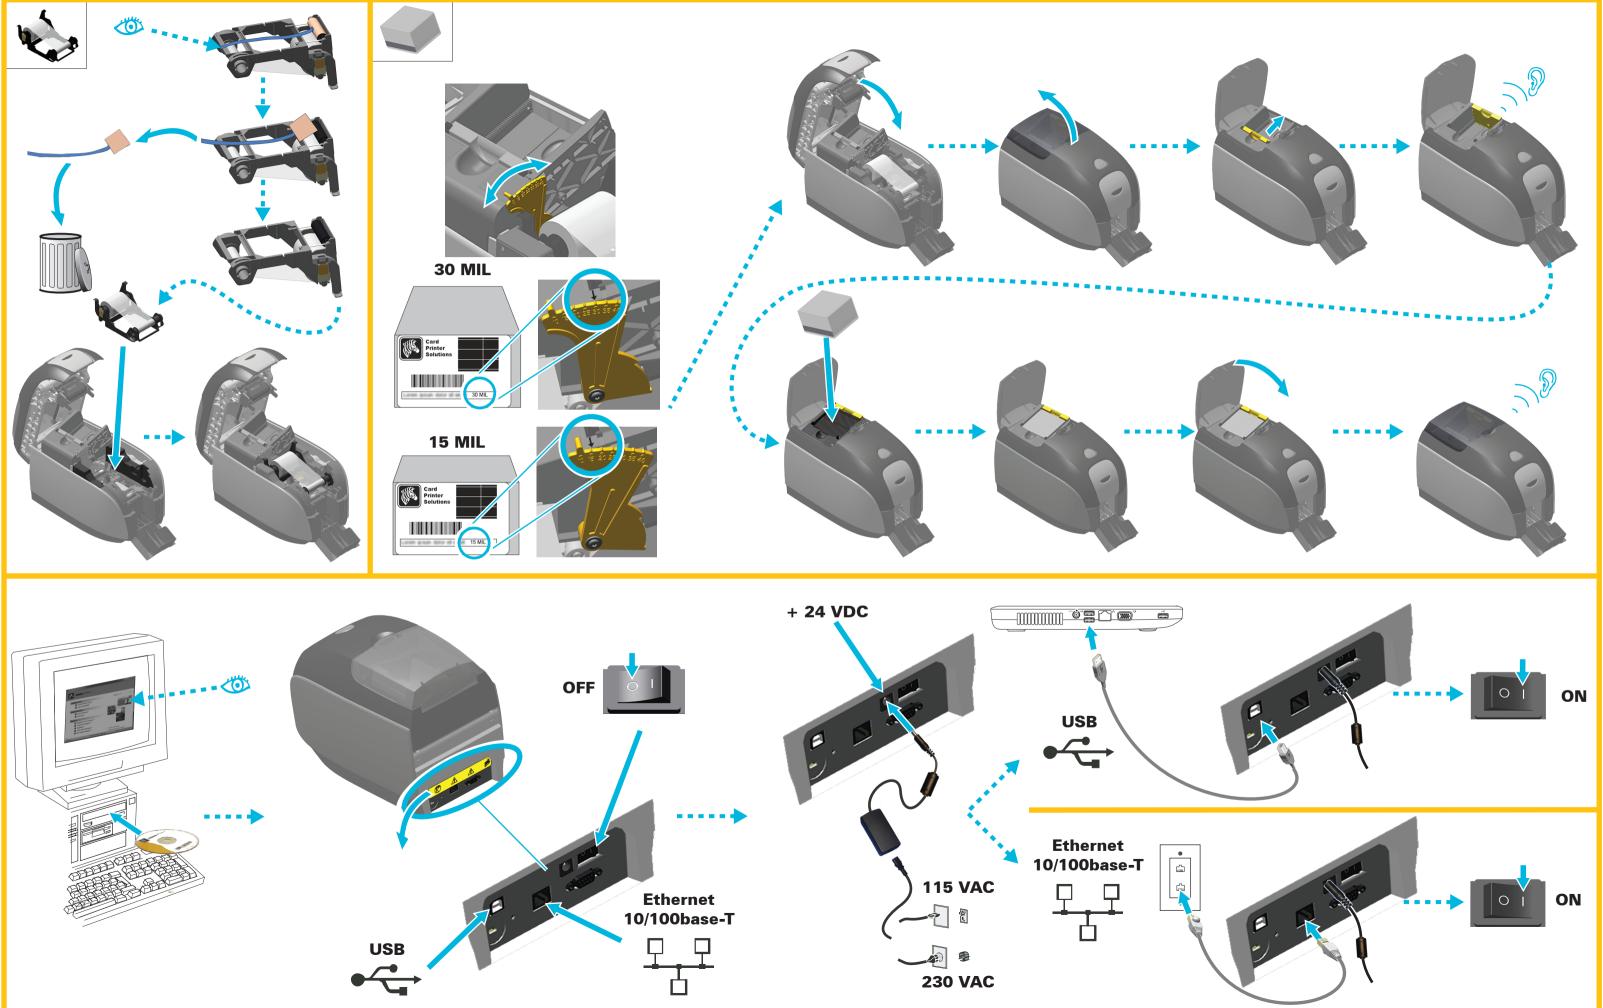

http://www.zebra.com

Zebra Technologies International, LLC

) +1 847.634.6700 **)** +1 866.230.9494 (USA only)

Zebra Technologies **Europe Limited** 

**)** +44 (0) 1628 55600

Zebra Technologies Asia Pacific Pte. Ltd.

**)** +011 / 65 6858 0722

http://www.zebra.com/contacts

https://km.zebra.com

www.zebra.com/zxp1-info

Printed on chlorine-free recycled paper.

©2014 ZIH Corp.