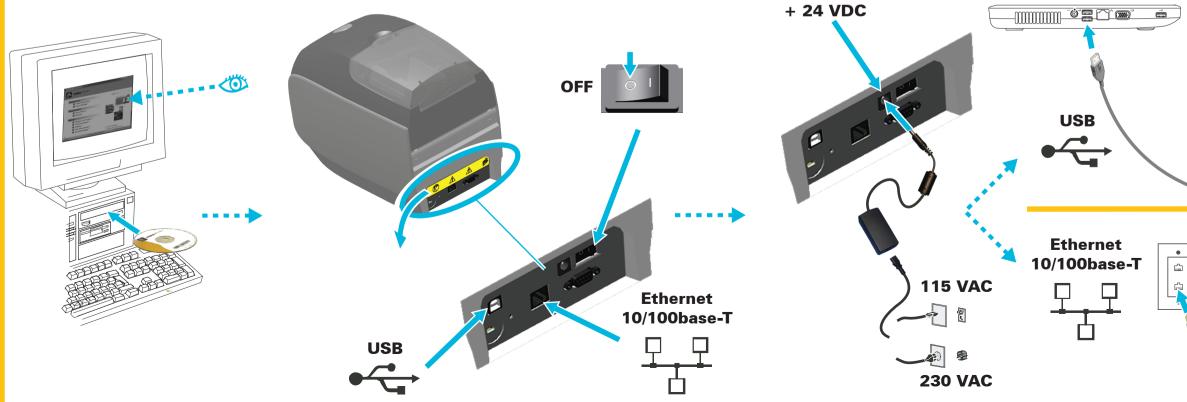

http://www.zebra.com

Zebra Technologies International, LLC

) +1 847.634.6700 **)** +1 866.230.9494 (USA only)

Zebra Technologies **Europe Limited** 

**)** +44 (0) 1628 55600

Zebra Technologies Asia Pacific Pte. Ltd.

**)** +011 / 65 6858 0722

http://www.zebra.com/contacts

https://km.zebra.com

www.zebra.com/zxp1-info

Printed on chlorine-free recycled paper.

©2014 ZIH Corp.