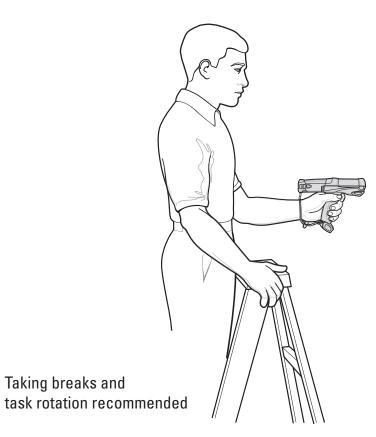

### **OPTIMUM BODY POSTURE**

Ð

http://www.zebra.com/mc9190g

**High Scanning** Use a ladder