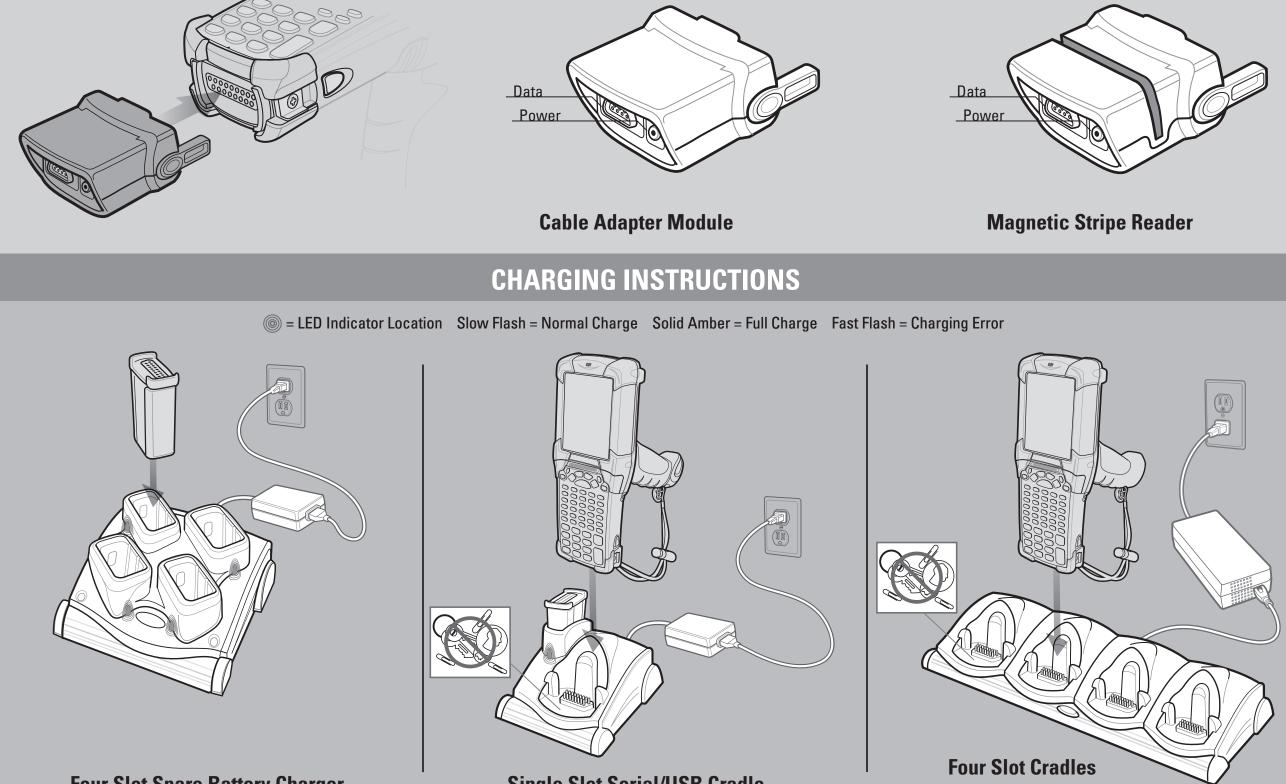

#### **BATTERY INSERTION**

See User Guide for more information

**SNAP-ON ACCESSORY INSTALLATION** 

Four Slot Spare Battery Charger

Single Slot Serial/USB Cradle

Charge-Only Cradle and Ethernet Cradle