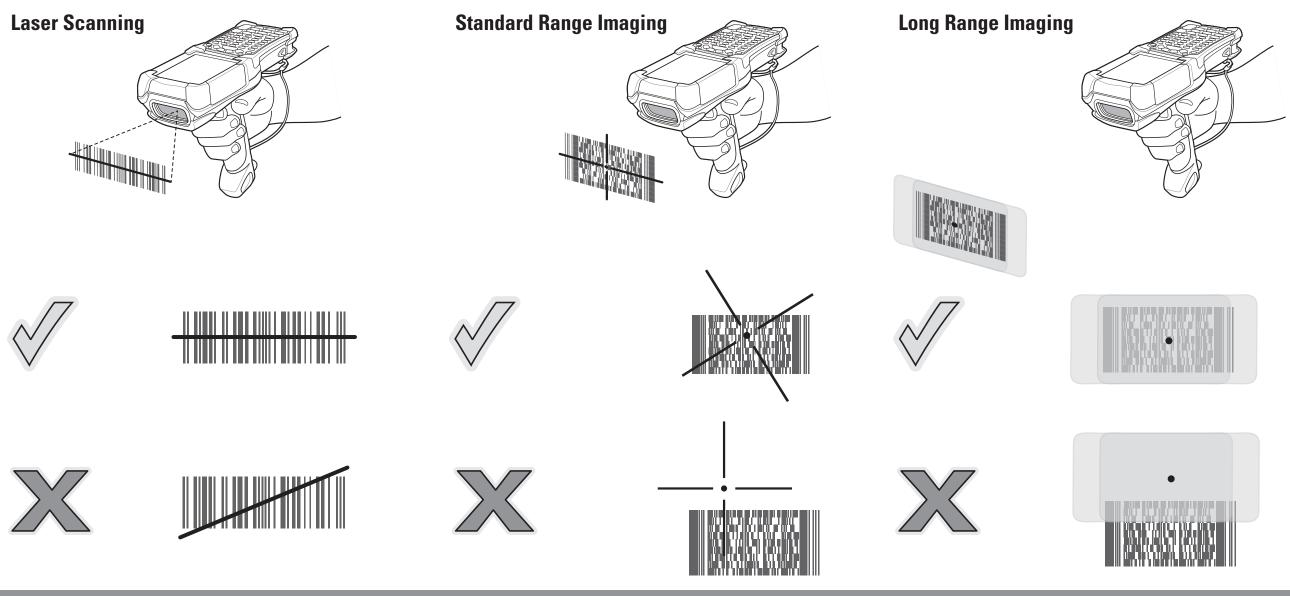

# MC9190-G Quick Start Guide

#### **BATTERY INSERTION**



See User Guide for more information



**SNAP-ON ACCESSORY INSTALLATION** 







Four Slot Spare Battery Charger

Single Slot Serial/USB Cradle

Charge-Only Cradle and Ethernet Cradle

## **OPTIMUM IMAGING AND SCANNING POSITIONS**



## **OPTIMUM UPRIGHT BODY POSTURE**

### **AVOID EXTREME WRIST ANGLES**





72-139206-02 Rev. B - April 2015

MC9190-G

ALTERNATE LEFT AND RIGHT HANDS TAKING BREAKS AND TASK ROTATION RECOMMENDED

### **OPTIMUM BODY POSTURE**



Ð

http://www.zebra.com/mc9190g

**High Scanning** Use a ladder



## Recommended Usage Guide