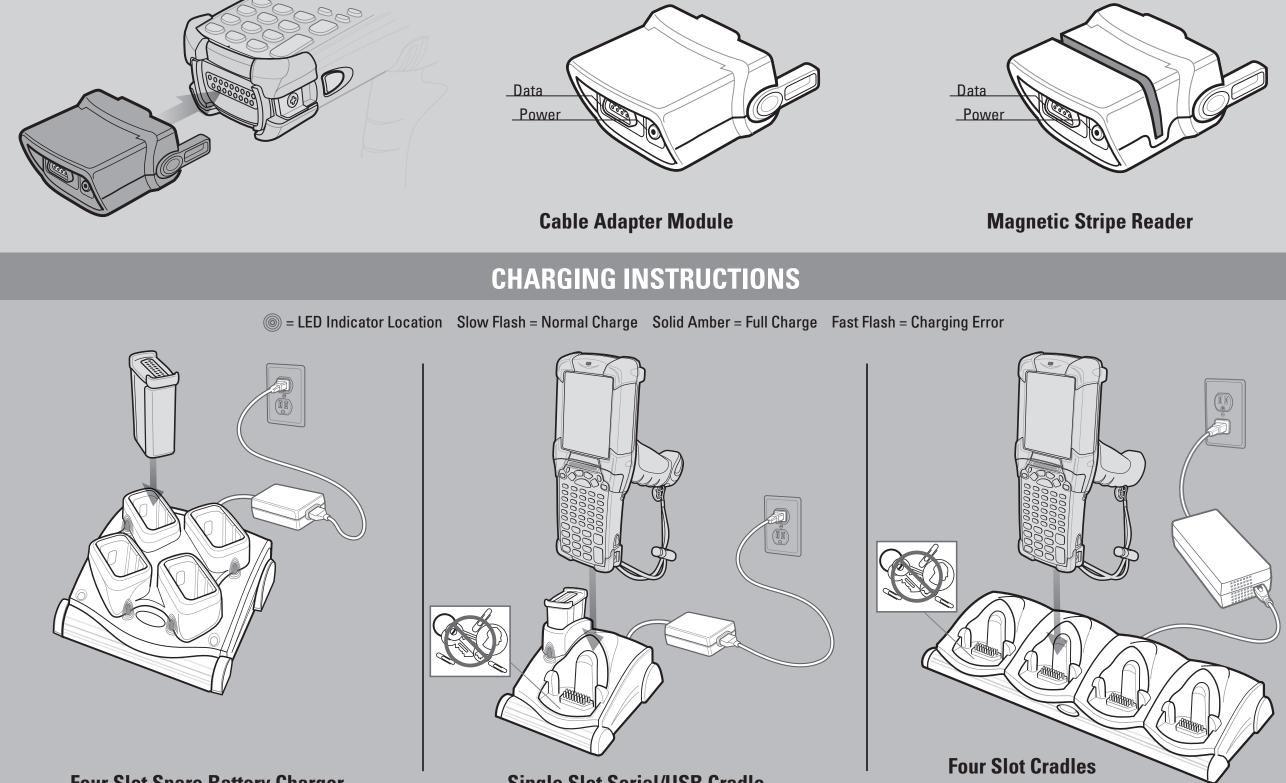

#### **BATTERY INSERTION**

See User Guide for more information

**SNAP-ON ACCESSORY INSTALLATION** 

Four Slot Spare Battery Charger

Single Slot Serial/USB Cradle

Charge-Only Cradle and Ethernet Cradle