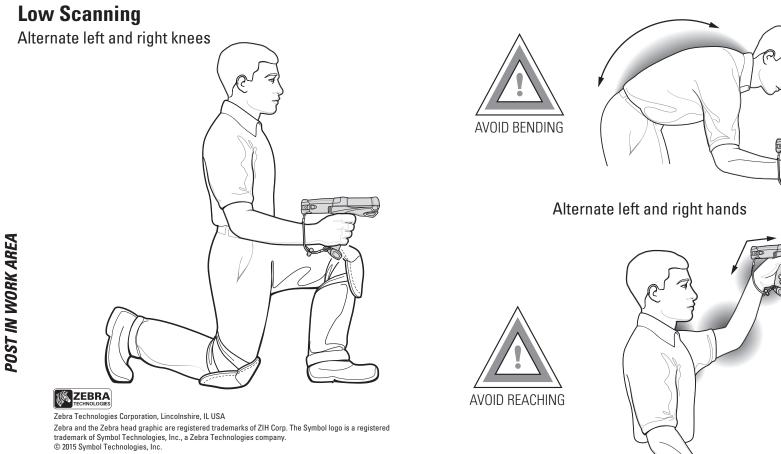

### **AVOID EXTREME WRIST ANGLES**

72-139206-02 Rev. B - April 2015

MC9190-G

ALTERNATE LEFT AND RIGHT HANDS TAKING BREAKS AND TASK ROTATION RECOMMENDED