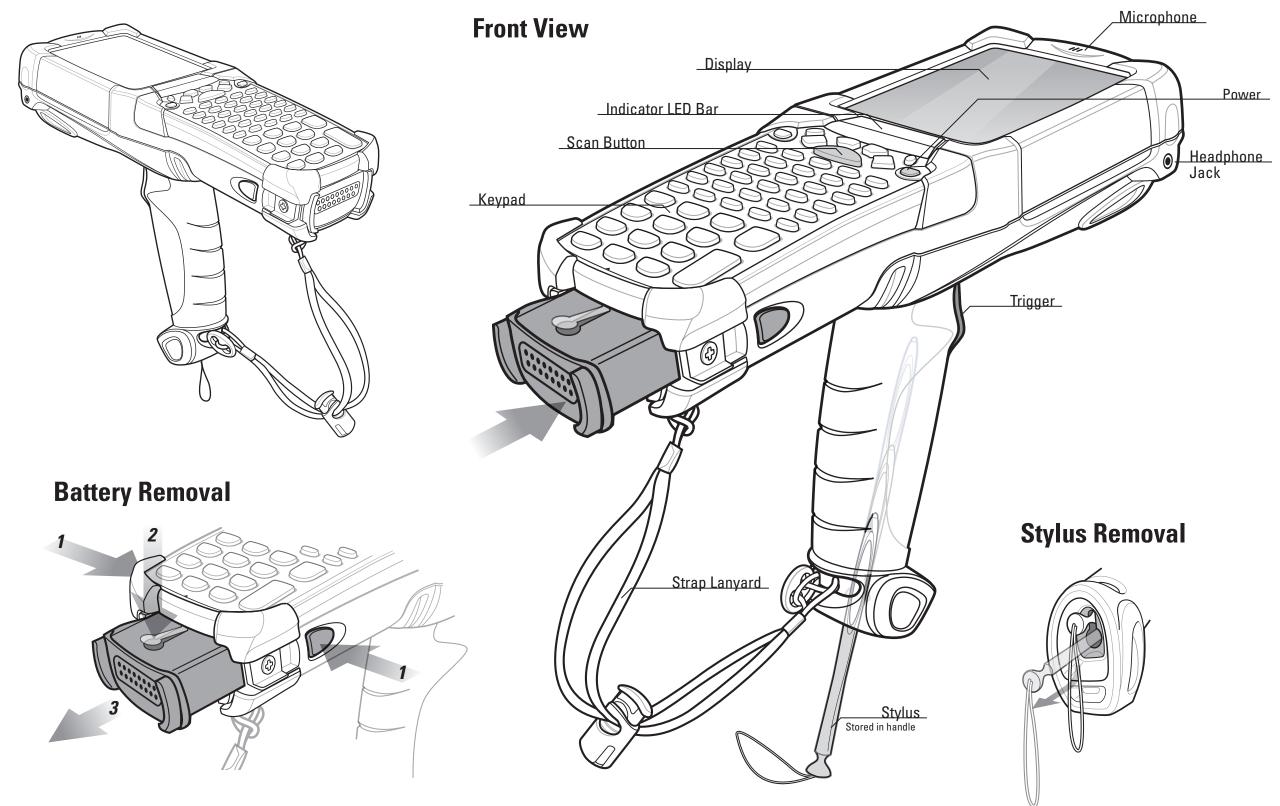

# MC9190-G Quick Start Guide

#### **BATTERY INSERTION**

See User Guide for more information

**SNAP-ON ACCESSORY INSTALLATION** 

Four Slot Spare Battery Charger

Single Slot Serial/USB Cradle

Charge-Only Cradle and Ethernet Cradle