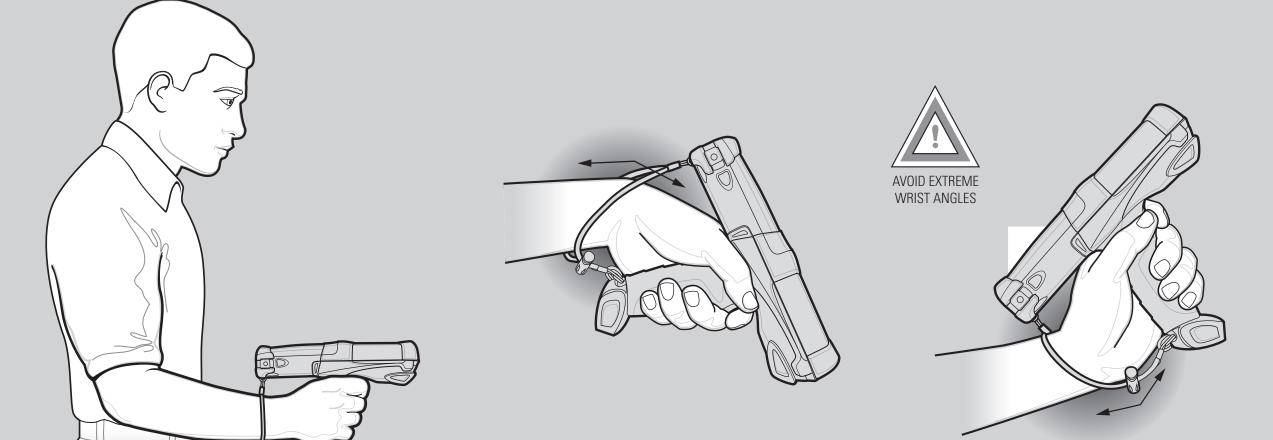

## **OPTIMUM UPRIGHT BODY POSTURE**

### **AVOID EXTREME WRIST ANGLES**

72-139206-02 Rev. B - April 2015

MC9190-G

ALTERNATE LEFT AND RIGHT HANDS TAKING BREAKS AND TASK ROTATION RECOMMENDED