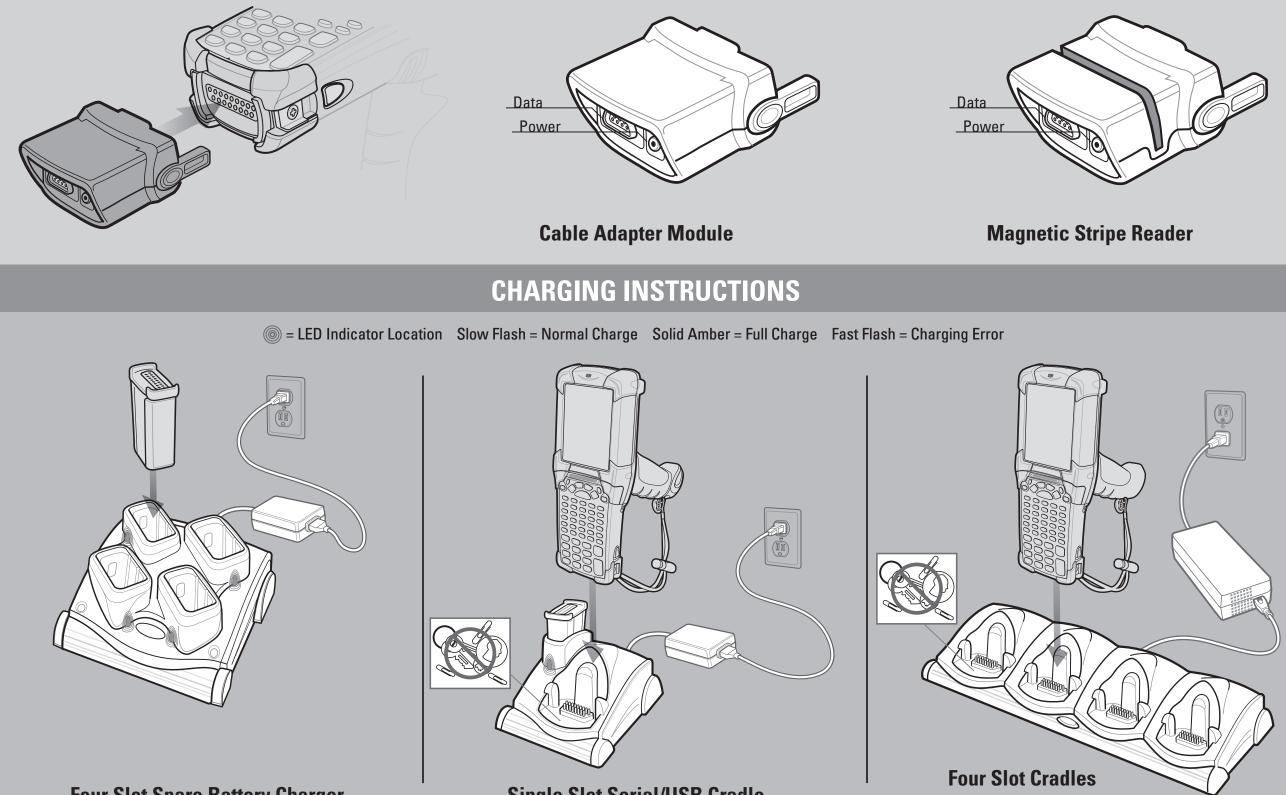

#### **BATTERY INSERTION**

See User Guide for more information

**SNAP-ON ACCESSORY INSTALLATION** 

Four Slot Spare Battery Charger

Single Slot Serial/USB Cradle

Charge-Only Cradle and Ethernet Cradle