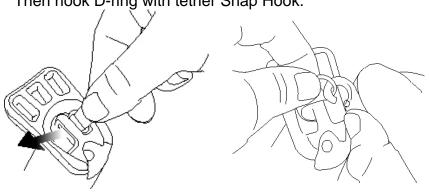

Figure 3

**3.** Install tether by passing D-ring through the bottom of the pistol grip.

Then hook D-ring with tether Snap Hook.

4. Always holster the Handheld in the scanner side down position to ensure a more secure fit.
As shown in Figure 6.