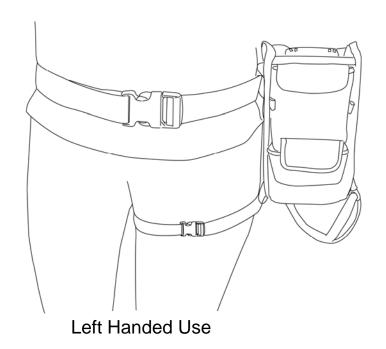

## **Usability**

The Soft Shell Holster can be worn on either side of the body, allowing for right or left handed user. Select the best orientation for your specific application. See Figure 1.

Soft Shell Holsters come default to right handed use.