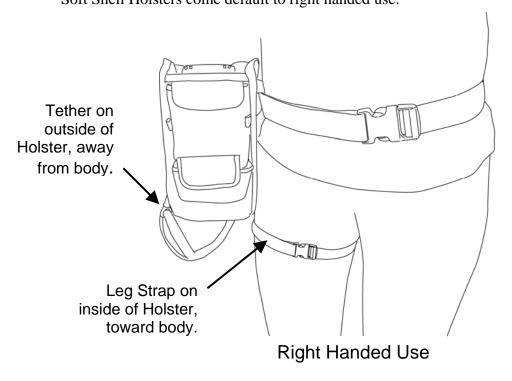

## **Usability**

The Soft Shell Holster can be worn on either side of the body, allowing for right or left handed user. Select the best orientation for your specific application. See Figure 1.

Soft Shell Holsters come default to right handed use.

Figure 1