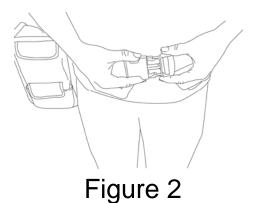

## Installation

1. Placing the Soft Shell Holster on the preferred side and clip buckle together. Tighten as needed. See Figure 2.

Figure 5

2. Attach Leg Strap. Clip buckle together and pull snug. See Figure 3.