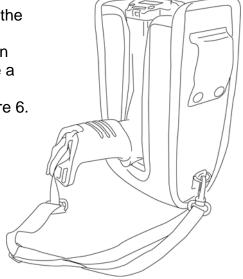

Figure 3

**3.** Install tether by passing D-ring through the bottom of the pistol grip.

Then hook D-ring with tether Snap Hook.

4. Always holster the Handheld in the scanner side down position to ensure a more secure fit.
As shown in Figure 6.

Figure 6

**Appendix A: Support Services** 

Figure 4

For technical support, please visit the Support section of our community Ingenuity Working: <a href="http://community.psion.com/support">http://community.psion.com/support</a>