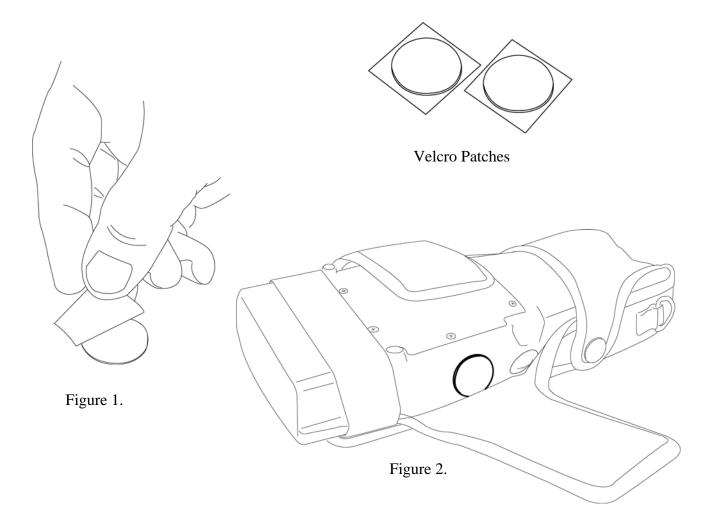

## I. Installation

Note: Installation of the Velcro Patches helps provide a better hold of the Workabout Pro handheld in the Open Ended Case. Failure to use the Velcro Patches as shown may result in user injury or damage to the Workabout Pro handheld. Velcro side will cling to the inside material of nylon case when case is closed.

- 1. Remove paper backing from Velcro Patch, avoid touching adhesive side as much as possible. See Figure 1.
- 2. Affix adhesive side to Workabout Pro handheld in smooth flat area to ensure secure grip. Once Velcro Patch is placed do not remove, this will be a permanent placement. See Figure 2.