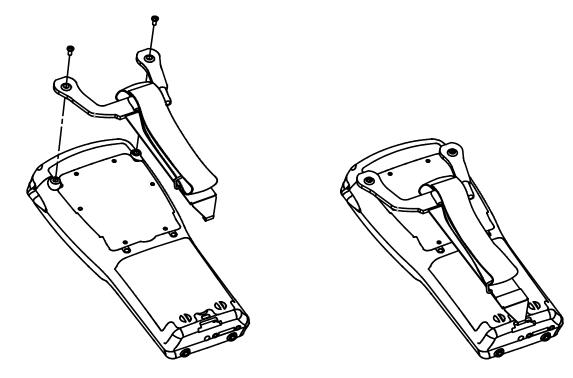

## I. Installation

- Assemble Handstrap to inserts shown on Workabout Pro C handheld.
- Screws are M2.6 x 5mm Philips Driver, Fixed Flat Washer, with Black Oxide finish.
- The screws should be tightened one-quarter turn beyond finger tight. (Or torque 2.5±0.25 in-lbs).
- Do not use any thread locking compounds or adhesives.
- Do not over tighten.
- Pull down on strap and hook metal clip into lip on bottom of terminal as shown.