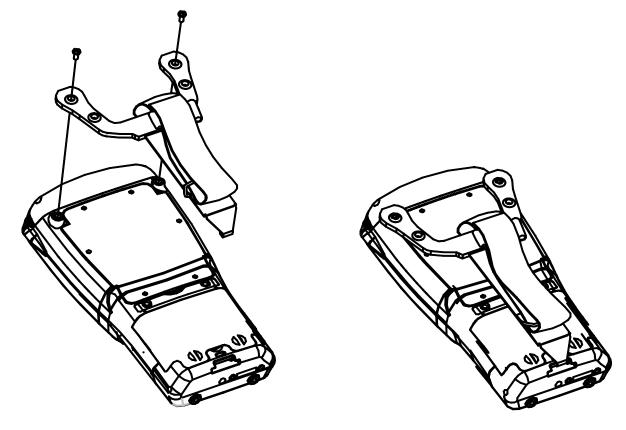

## I. Installation

- Assemble Handstrap to inserts shown on Workabout Pro S handheld.
- Screws are M2.6 x 5mm Philips Driver, Fixed Flat Washer, with Black Oxide finish.
- The screws should be tightened one-quarter turn beyond finger tight. (Or torque 2.5±0.25 in-lbs).
- Do not use any thread locking compounds or adhesives.
- Do not over tighten.
- Pull down on strap and hook metal clip into lip on bottom of terminal as shown.