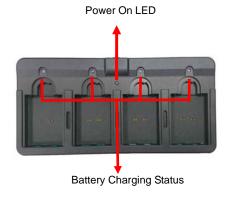

## **LED Status**

Power On LED : NO LED – Power off Green LED – Power on Battery Charging Status LED : NO LED - Battery charging is completed. Red LED - Battery is being charged.