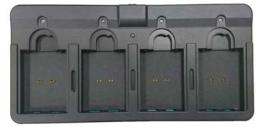

## The basic package contents

- 1x 4-slot Battery Charger Unit
- 1x Power Adapter

Caution ! While inserting the battery into the charger, be careful not to touch the POGO-pins to prevent any damage.

**Four-Slot Battery Charger** 