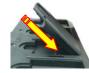

## **Using Power Adapter**

rec

You can charge up to four batteries in the charger each time. Plug the AC adapter into an electrical outlet. Make sure the battery contacts are aligned with the contacts in the compartment, and then insert the battery pack into the battery slot, as shown in the following illustration.